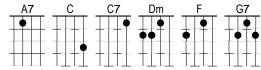

## FCG7C↓

We were **C** waltzin' to gether to a **C7** dreamy melo**F**dy

When they **Dm** called out, "Change **G7** partners" and you **C** waltzed **C** a **G7** way from **C** me

Now my arms feel so empty as I **C7** gaze around the **A7** floor And I'll **F** keep on changing **C** partners, till I **G7** hold you once **C** more