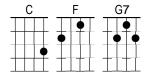

## Make The World Go Away

## Willie Nelson



## Chorus

Make the world go a way

**G7** And get it off my **C** sho<u>ul</u>der Say the things you used to F say

**G7** And make the world go a Cway C↓

Do you remember when you **G7** loved me

Before the world took me a stray

If you do then for give me

G7 And make the world go a Cway C

## Repeat Chorus

I'm sorry if I **G7** hurt you

I'll make it up day by C day

Just say you love me like you F used to

G7 And make the world go a way

Make the world go a way

And get it off my shoulder

Say the things you used to F say

**G7** And make the world go a Cway Say the things you used to F say

**G7** And make the world go a Cway C